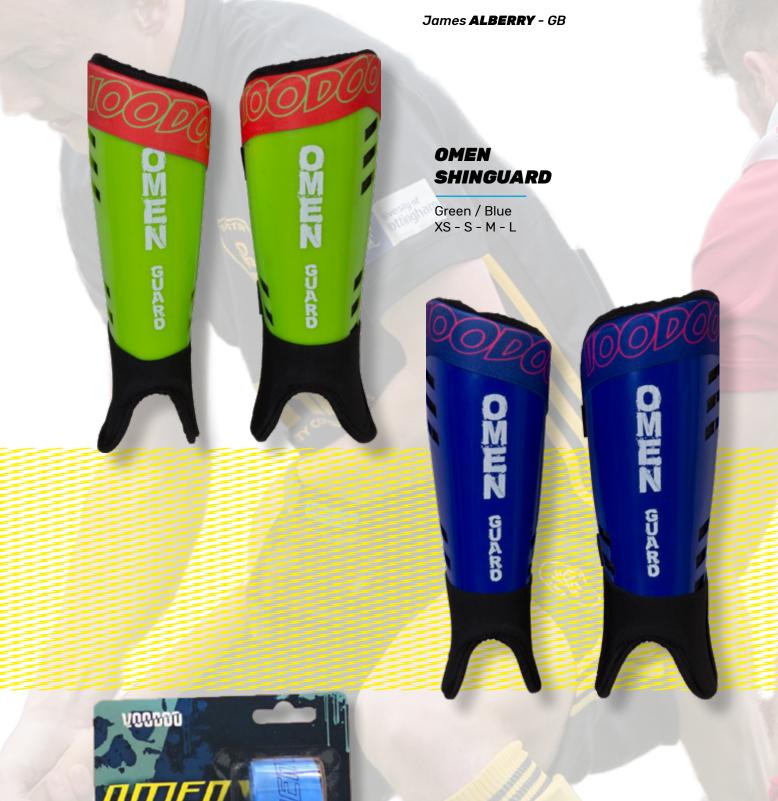

### OMEN GRIPS

Green, Yellow, Black, Purple and Pink

**CHILL TEE** S - M - L - XL - XXL

**SKULLS TEE** S-M-L-XL-XXL

**ORIGINAL TEE** S - M - L - XL - XXL

**SHIELD TEE** S-M-L-XL-XXL

SNAP-BACK CAPS ONE SIZE FITS ALL