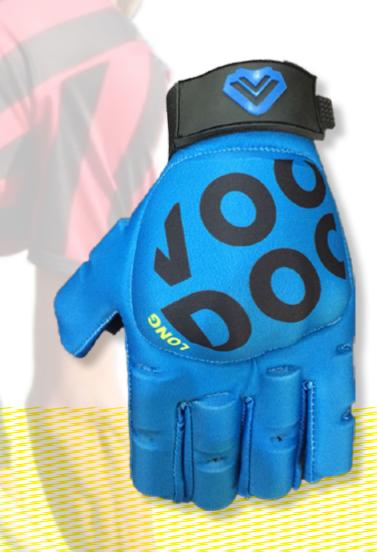

# **GLOVES**

#### **XT GLOVE**

Blue Long / Blue / Red / Black XS - S - M - L - XL