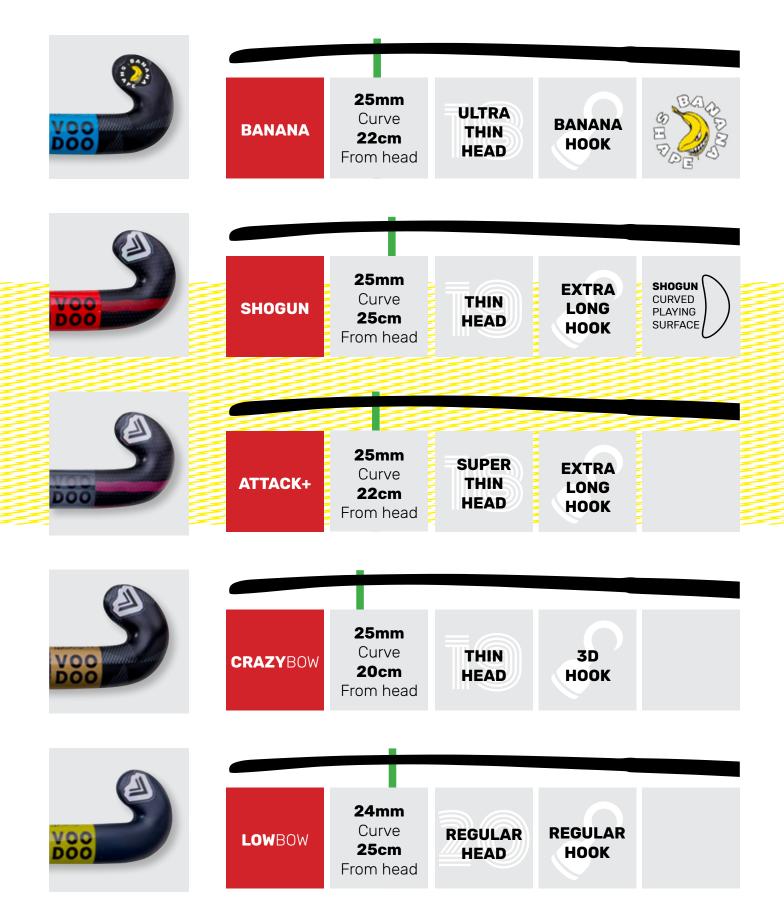

Range 2018/19

Founded in 2000, **VOODOO** is a premium brand which is focussed on producing the highest quality products on the market. Innovations such as the Banana Shape hook, Millenium Indoor Glove and Extreme-LOWBOW moulds have ensured **VOODOO** is the leader today.

**VOODOO** sticks are constructed using individual lay-ups, featuring Japanese carbon and Swiss Resin. This attention to detail and quality makes a Voodoo stick unline any other on the market. Strength, power, durability and a superlight feel — **VOODOO** has you covered.