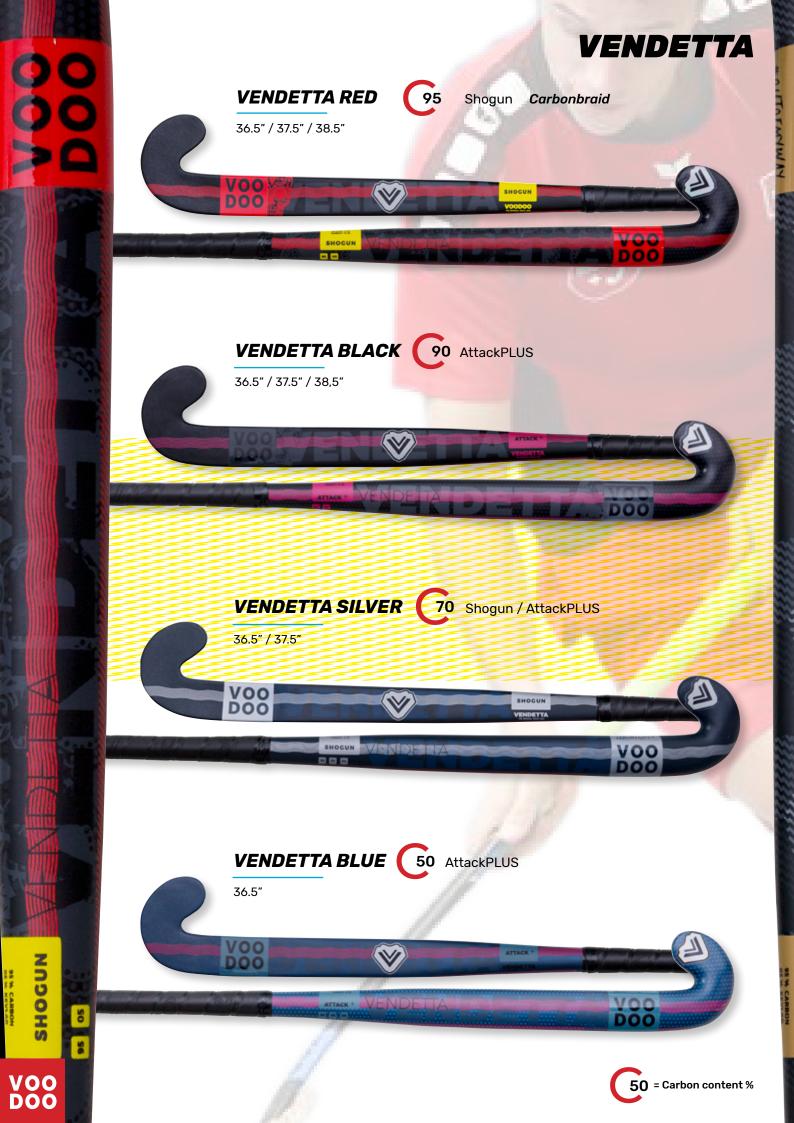

Range 2018/19

Founded in 2000, **VOODOO** is a premium brand which is focussed on producing the highest quality products on the market. Innovations such as the Banana Shape hook, Millenium Indoor Glove and Extreme-LOWBOW moulds have ensured **VOODOO** is the leader today.

**VOODOO** sticks are constructed using individual lay-ups, featuring Japanese carbon and Swiss Resin. This attention to detail and quality makes a Voodoo stick unline any other on the market. Strength, power, durability and a superlight feel — **VOODOO** has you covered.