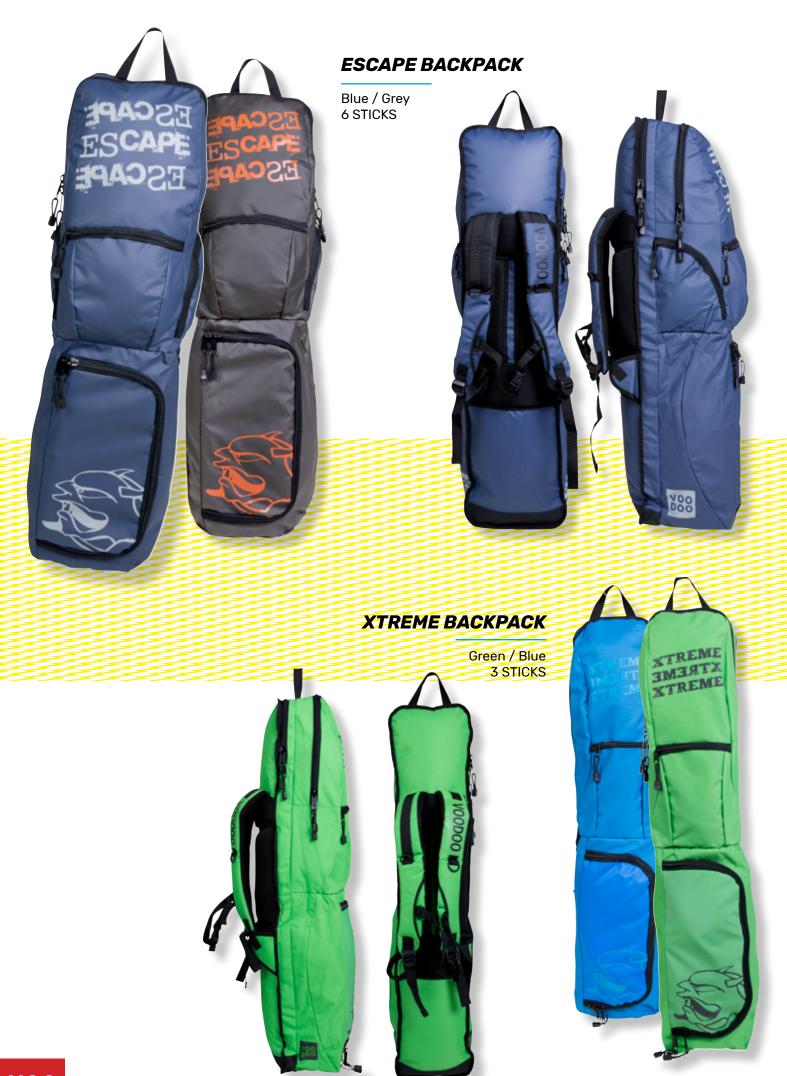

makes a Voodoo stick unline any other on the market. Strength, power, durability and a superlight feel — **VOODOO** has you covered.

From the very beginning **VOODOO** has aimed to be different. With groundbreaking graphics, **VOODOO** changed the way hockey sticks were supposed to look. Other brands have followed, but none are able to replicate the orginal.

**VOODOO** is daring to be different. **VOODOO** is standing out from the crowd. **VOODOO** is the confidence to push your limits.

HANNAH **MARTIN** 

VOODOO is you.













# **GLOVES**



#### **XT GLOVE**

Blue Long / Blue / Red / Black XS - S - M - L - XL







#### **XT NATION GLOVE**

DUI / ESP / SCT / BEL / IRL / NED / GB / USA S - M - L - XL























### OMEN GRIPS

Green, Yellow, Black, Purple and Pink



















**CHILL TEE** S - M - L - XL - XXL

**SKULLS TEE** S-M-L-XL-XXL

**ORIGINAL TEE** S - M - L - XL - XXL

**SHIELD TEE** S-M-L-XL-XXL









SNAP-BACK CAPS ONE SIZE FITS ALL





**ORGANIC TEE** S - M - L - XL - XXL

Certified as per the Global Organic Textile Standard (GOTS).









## **VUDU GRAPHIC PRINTS**

ASSORTED STYLES

All graphics are available for purchase as transfers.