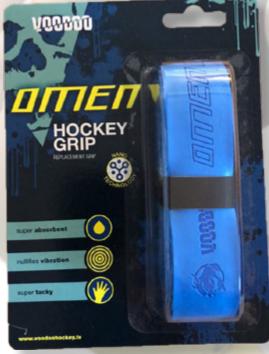

### OMEN GRIPS

Green, Yellow, Black, Purple and Pink

**CHILL TEE** S - M - L - XL - XXL

**SKULLS TEE** S-M-L-XL-XXL

**ORIGINAL TEE** S - M - L - XL - XXL

**SHIELD TEE** S-M-L-XL-XXL

SNAP-BACK CAPS ONE SIZE FITS ALL