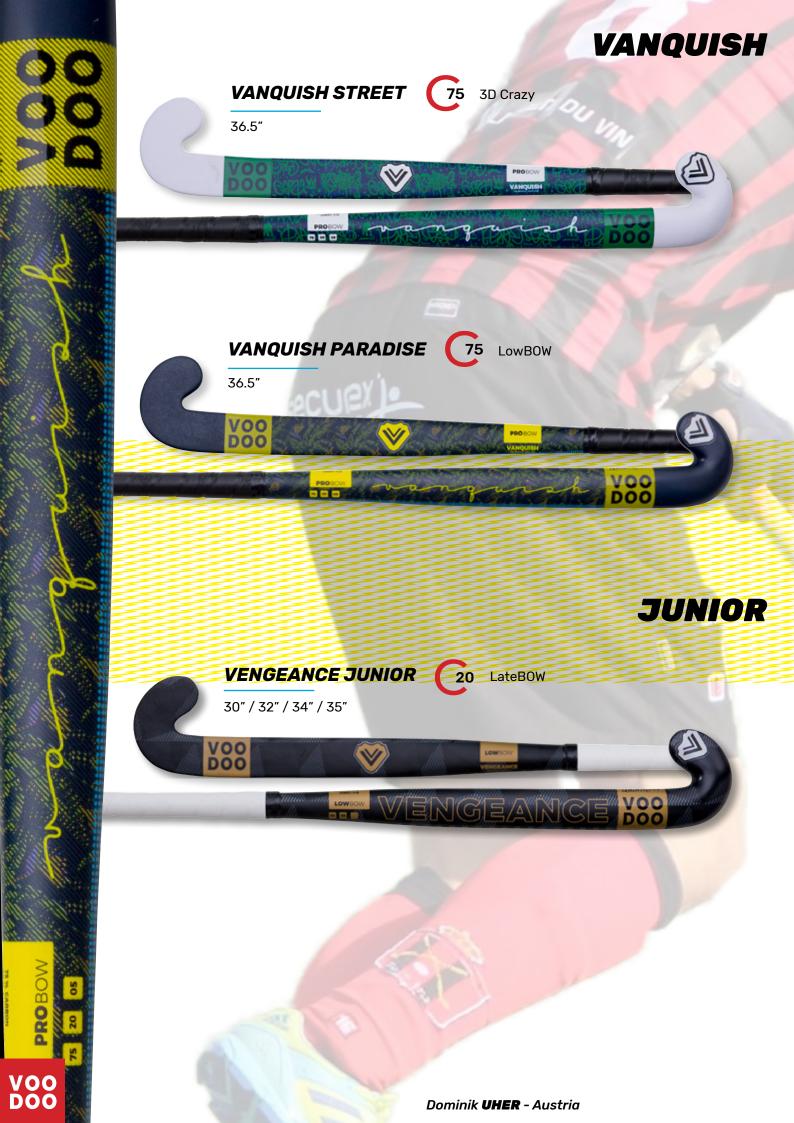

Range 2018/19

Founded in 2000, **VOODOO** is a premium brand which is focussed on producing the highest quality products on the market. Innovations such as the Banana Shape hook, Millenium Indoor Glove and Extreme-LOWBOW moulds have ensured **VOODOO** is the leader today.

**VOODOO** sticks are constructed using individual lay-ups, featuring Japanese carbon and Swiss Resin. This attention to detail and quality makes a Voodoo stick unline any other on the market. Strength, power, durability and a superlight feel — **VOODOO** has you covered.