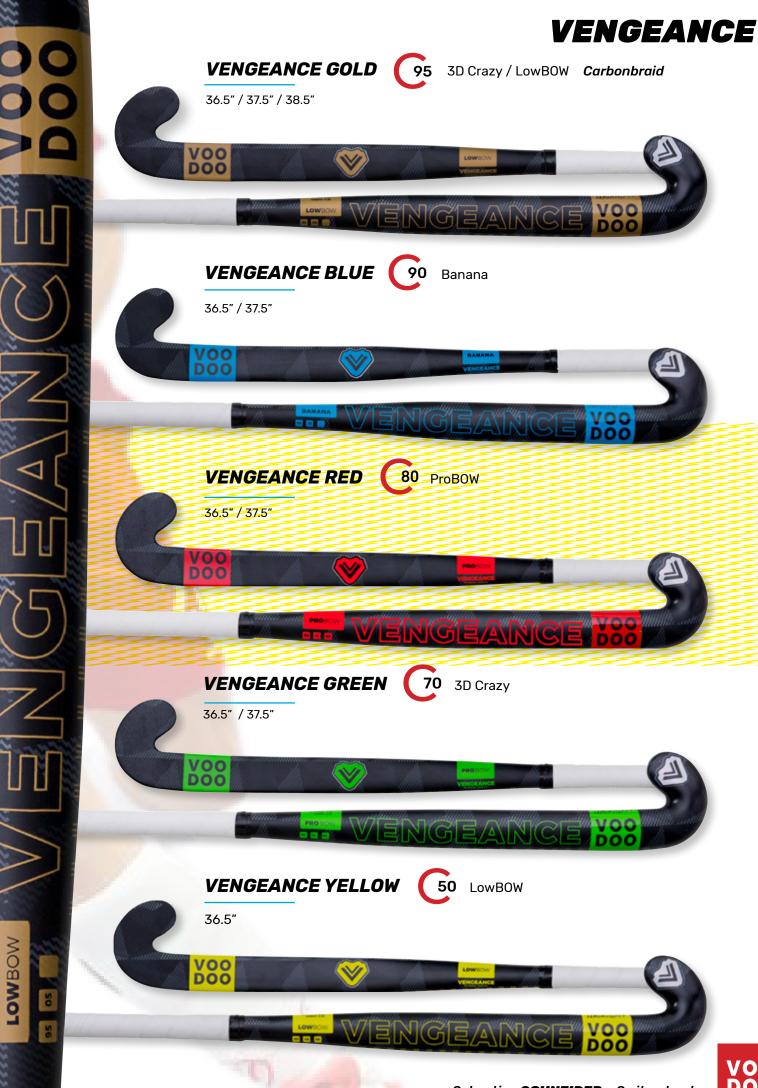

Range 2018/19

Founded in 2000, **VOODOO** is a premium brand which is focussed on producing the highest quality products on the market. Innovations such as the Banana Shape hook, Millenium Indoor Glove and Extreme-LOWBOW moulds have ensured **VOODOO** is the leader today.

**VOODOO** sticks are constructed using individual lay-ups, featuring Japanese carbon and Swiss Resin. This attention to detail and quality makes a Voodoo stick unline any other on the market. Strength, power, durability and a superlight feel — **VOODOO** has you covered.